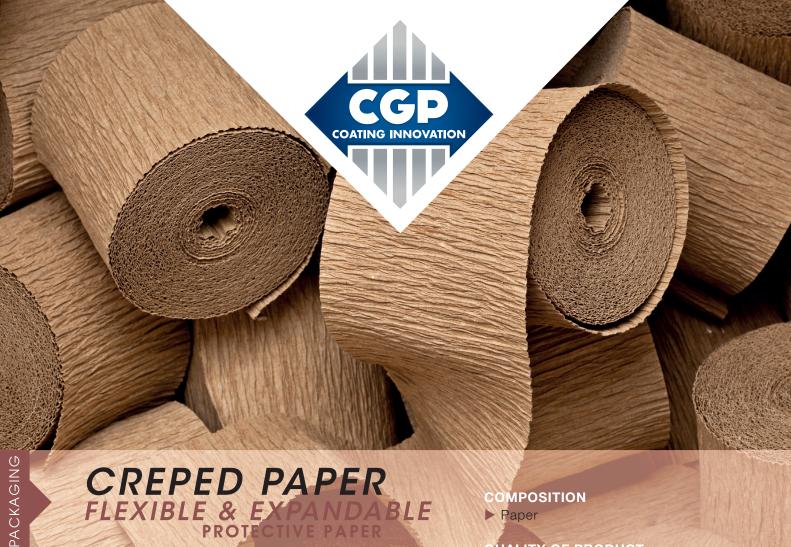

# CREPED PAPER FLEXIBLE & EXPANDABLE PROTECTIVE PAPER

## QUALITY OF PRODUCT

- ► Tear resistant
- ▶ Stretchable
- ▶ Shock protector
- Easily adaptable for all packaging needs

# APPLICATION USE

- ▶ Wrapping
- Protective packaging for all types of material
- ► Reinforces seams for bags