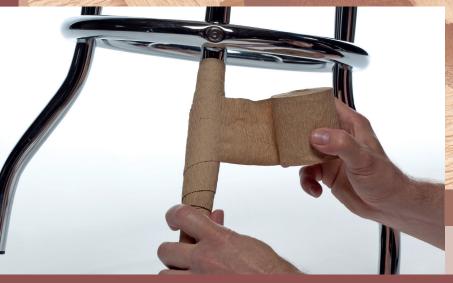

# APPLICATION USE

- ▶ Wrapping
- Protective packaging for all types of material
- ► Reinforces seams for bags